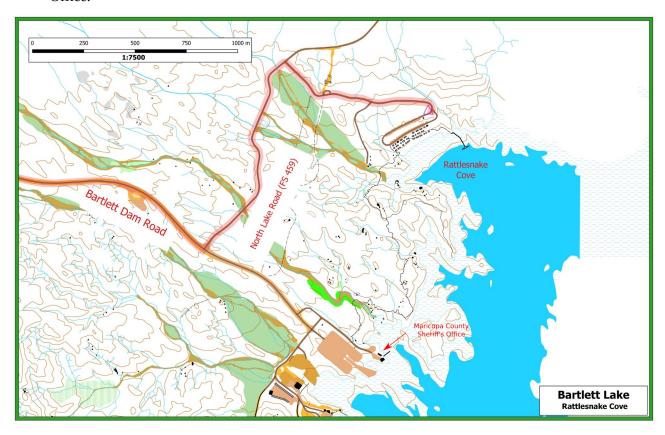

#### Attachment 2 Map to Sheriff's Department

#### From Rattlesnake Cove:

- Travel west on Rattlesnake Cove Road to North Lake Road.
- Continue southwest (left) on North Lake Road for ~0.75 miles to Bartlett Lake Road.
- Turn left (southeast) on Bartlett Lake Road and drive ~0.5 miles to the stop sign.
- At the stop sign, turn left (northeast) on South Lake Road and continue to the Maricopa County Sheriff's Office.