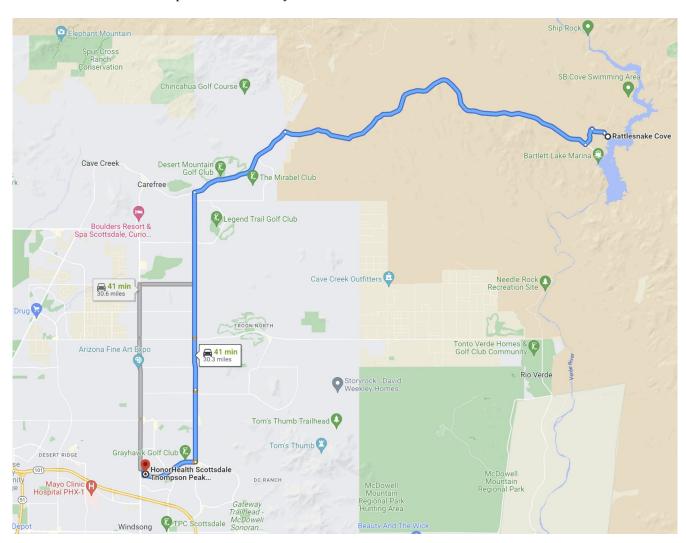

#### Attachment 1 Map to Local Emergency Hospital

From Rattlesnake Cove, return to Bartlett Lake Road.

- Turn right and travel west on Bartlett Lake Road to Cave Creek Road.
- Continue southwest on Cave Creek Road to Pima Road.
- Travel south on Pima Road to Thompson Peak Parkway.
- Turn west on Thompson Peak Parkway and drive to HonorHealth on Scottsdale Healthcare Drive.

## Orienteering Event Safety Plan

Bartlett Lake, Rattlesnake Cove Tonto National Forest, Arizona